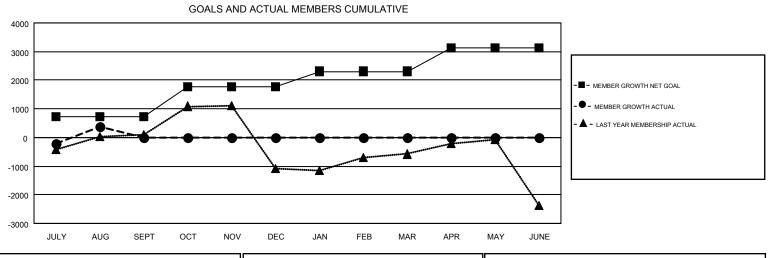

## GMT CA 7

| Clubs                 |               |           |               | Members               |                           |                         |                                                    |  |
|-----------------------|---------------|-----------|---------------|-----------------------|---------------------------|-------------------------|----------------------------------------------------|--|
| RESULTS FOR 2019-2020 |               |           |               | RESULTS FOR 2019-2020 |                           |                         |                                                    |  |
| QUARTER               | NEW CLUB GOAL | NEW CLUBS | DROPPED CLUBS | QUARTER               | MEMBER GROWTH NET<br>GOAL | MEMBER GROWTH<br>ACTUAL | DROPPED<br>MEMBERS ACTUAL<br>(including transfers) |  |
| JULY/AUG/SEPT         | 11            | 7         | 20            | JULY/AUG/SEPT         | 730                       | 1,008                   | 542                                                |  |
| OCT/NOV/DEC           | 8             | 0         | 0             | OCT/NOV/DEC           | 1050                      | 0                       | 0                                                  |  |
| JAN/FEB/MAR           | 8             | 0         | 0             | JAN/FEB/MAR           | 530                       | 0                       | 0                                                  |  |
| APR/MAY/JUNE          | 8             | 0         | 0             | APR/MAY/JUNE          | 820                       | 0                       | 0                                                  |  |