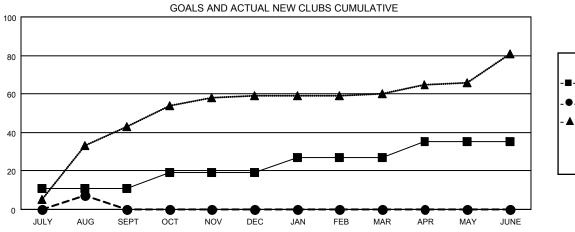

## GMT CA 7

| Clubs                 |               |           |               | Members               |                           |                         |                                                    |  |
|-----------------------|---------------|-----------|---------------|-----------------------|---------------------------|-------------------------|----------------------------------------------------|--|
| RESULTS FOR 2019-2020 |               |           |               | RESULTS FOR 2019-2020 |                           |                         |                                                    |  |
| QUARTER               | NEW CLUB GOAL | NEW CLUBS | DROPPED CLUBS | QUARTER               | MEMBER GROWTH NET<br>GOAL | MEMBER GROWTH<br>ACTUAL | DROPPED<br>MEMBERS ACTUAL<br>(including transfers) |  |
| JULY/AUG/SEPT         | 11            | 7         | 20            | JULY/AUG/SEPT         | 730                       | 1,008                   | 542                                                |  |
| OCT/NOV/DEC           | 8             | 0         | 0             | OCT/NOV/DEC           | 1050                      | 0                       | 0                                                  |  |
| JAN/FEB/MAR           | 8             | 0         | 0             | JAN/FEB/MAR           | 530                       | 0                       | 0                                                  |  |
| APR/MAY/JUNE          | 8             | 0         | 0             | APR/MAY/JUNE          | 820                       | 0                       | 0                                                  |  |

- CURRENT YEAR ACTUAL NEW CLUBS

- LAST YEAR ACTUAL NEW CLUBS

| DROPPED CLUBS: 20 |     | 189 CLUBS OF 659 ADDED 1 OR MORE | GENDER DISTRIBUTION        |                 |       |
|-------------------|-----|----------------------------------|----------------------------|-----------------|-------|
|                   |     | NEW MEMBERS                      | MALE                       | 9,682 (48.89%)  |       |
|                   |     |                                  | FEMALE                     | 10,122 (51.11%) |       |
| DROPPED MEMBERS   |     |                                  |                            |                 |       |
| DECEASED          | 10  | CLICK HERE FOR CUMULATIVE        | TOTAL FAMILY UNIT MEMBERS  |                 | 4,494 |
| CLUB CANCELLED 0  |     | MEMBERSHIP DATA                  |                            |                 |       |
| OTHER 532         |     |                                  | FAMILY MEMBERS PAYING HALF |                 | 2,438 |
| TOTAL             | 542 |                                  |                            |                 |       |